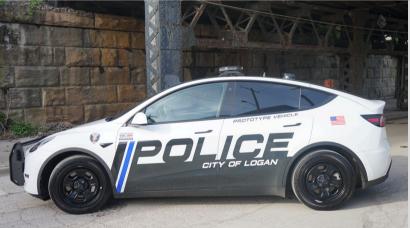

## THE AUTOMOTIVE INDUSTRY IS WITNESSING A TRANSFORMATIVE MOVEMENT TOWARDS ELECTRIFICATION

particularly evident in the recent advancement of electric police vehicles. Notably, the MODEL PD exemplifies this shift as the first all-electric, duty-ready police vehicle based on the Tesla Model Y platform. This innovative model is specifically designed to meet the rigorous demands of law enforcement, accelerating from 0 to 60 mph in under five seconds, ensuring readiness in critical situations.

The MODEL PD also boasts enhanced cargo capacity and the superior efficiency and greeninitiative sustainability associated with electric vehicles, representing not just an evolution in police technology, but a pioneering approach to the future of policing and public safety.

## UEHICLE SPECIFICATIONS

- MODEL Y LONG RAGE DUAL MOTOR AWD
- APPROXIMATELY 330 MILES PER CHARGE
- IIHS 5-STAR TOP SAFTEY PICK
- 384 HORSEPOWER, 375 FT LB TORQUE
- 0-60 IN 4.8 SECONDS
- 8-YEAR, 120K MILE WARRENTY
- 15 INCH ULTRA-RESPONSIVE TOUCHSCREEN
- GREEN ENVIROMENTALLY SUSTAINABLE
- TIRES GOODYEAR EAGLE RSA
- **18 INCH STEEL RIM**
- VINYL FLOORING & SOLID CARBON ROOF

- HEADLINER (DOME LIGHTS)
- INTEGRATED LIGHTS & SIDE LIGHTING
- MODEL PD LIGHTS
- CUSTOM CONSOLE
- INTEGRATED SCREENS
- SINGLE CELL CAGE
- PUSH BUMPER
- MODEL PD CONSOLE
- 110 POWER OUTLETS
- CAMERAS
  GRAPHICS