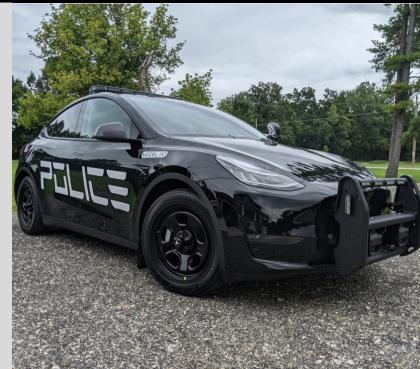

## THE AUTOMOTIVE INDUSTRY IS WITNESSING A TRANSFORMATIVE MOVEMENT TOWARDS ELECTRIFICATION

particularly evident in the recent advancement of electric police vehicles. Notably, the MODEL PD exemplifies this shift as the first all-electric, duty-ready police vehicle based on the Tesla Model Y platform. This innovative model is specifically designed to meet the rigorous demands of law enforcement, accelerating from 0 to 60 mph in under five seconds, ensuring readiness in critical situations.

The MODEL PD also boasts enhanced cargo capacity and the superior efficiency and greeninitiative sustainability associated with electric vehicles, representing not just an evolution in police technology, but a pioneering approach to the future of policing and public safety.

## UEHICLE SPECIFICATIONS

- MODEL Y LONG RAGE DUAL MOTOR AWD
- APPROXIMATELY 330 MILES PER CHARGE
- IIHS 5-STAR TOP SAFTEY PICK
- 384 HORSEPOWER, 375 FT LB TORQUE
- 0-60 IN 4.8 SECONDS
- 8-YEAR, 120K MILE WARRENTY
- 15 INCH ULTRA-RESPONSIVE TOUCHSCREEN
- GREEN ENVIROMENTALLY SUSTAINABLE
- TIRES GOODYEAR EAGLE RSA
- **18 INCH STEEL RIM**
- VINYL FLOORING & SOLID CARBON ROOF

- HEADLINER (DOME LIGHTS)
- INTEGRATED LIGHTS & SIDE LIGHTING
- MODEL PD LIGHTS
- CUSTOM CONSOLE
- INTEGRATED SCREENS
- SINGLE CELL CAGE
- PUSH BUMPER
- MODEL PD CONSOLE
- 110 POWER OUTLETS
- CAMERAS
  GRAPHICS